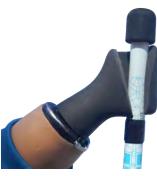

## Downhill Racer Ski TD Pediatric and Adult models

## Product Codes: SKIRACER LEFT/RIGHT Archery Features:

- "Snap-In" and "Pop-Out" pole action for safety and convenience.
- Pre-Flexed pole angle for snow clearance.
- Solid, FLEXIBLE, high performance polyurethane construction.
- Designed to fit 5/8 inch.( ~1.6 cm) diameter poles but modifiable for other equipment.
- Applicable to "Alpine" (downhill) and "Nordic" (cross-country) skiing.
- Applicable to mountaineering and hikingclimbing poles/sticks.
- Multiple flexibilities available to meet specific age, weight and performance
- Rubber "Press-on" pole cap for protection
- We will custom formulate the urethane material to meet the user's needs!

## **SPECIFICATIONS**

| Length:  | 3.3 in. (8.4 cm)              |
|----------|-------------------------------|
| Width:   | 2.5 in. (6.4 cm)              |
| Thicknes | s: 1.3 in. (3.3 cm)           |
| Weight:  | 4 oz. (114 g)                 |
| Color:   | Black, Blue (BLU), Teal (TL), |
|          | Violet (V)                    |