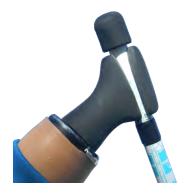

## Downhill Racer Ski TD Pediatric and Adult models

## Product Codes: SKIRACER LEFT/RIGHT Archery Features:

- "Snap-In" and "Pop-Out" pole action for safety and convenience.
- Pre-Flexed pole angle for snow clearance.
- Solid, FLEXIBLE, high performance polyurethane construction.
- Designed to fit 5/8 inch.( ~1.6 cm) diameter poles but modifiable for other equipment.
- Applicable to "Alpine" (downhill) and "Nordic" (cross-country) skiing.
- Applicable to mountaineering and hikingclimbing poles/sticks.
- Multiple flexibilities available to meet specific age, weight and performance
- Rubber "Press-on" pole cap for protection
- We will custom formulate the urethane material to meet the user's needs!

## **SPECIFICATIONS**

| Length:  | 3.3 in. (8.4 cm)              |
|----------|-------------------------------|
| Width:   | 2.5 in. (6.4 cm)              |
| Thicknes | s: 1.3 in. (3.3 cm)           |
| Weight:  | 4 oz. (114 g)                 |
| Color:   | Black, Blue (BLU), Teal (TL), |
|          | Violet (V)                    |