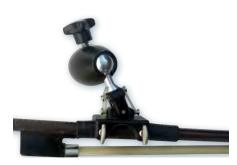

### **Violin Bow Adapter 2**

Product Code: VIOLIN 2 Application:

Violin bow not included.

- Violin 2 more advanced model. Bow pivots easily duplicating natural wrist action and conrol.
- Most all upper limb conditions.
- 1/2 in. diameter threaded stud fits any USA made wrist units.
- Passive, no cable required.

- The TRS prosthetic Violin Bow Adapter 2 uses a lockable ball and socket component modified to readily screw into any standard prosthesis. The Adapter can be adjusted to any angle to help ensure optimal playing position and technique.
- The bow is held firmly in place with set screws.