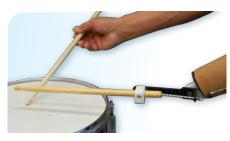

### **SPECIFICATIONS**

 Weight:
 4.5 oz. (128 g)

 Color:
 Black only.

Product Code: DRUM SA
Application:
Drumsticks not included.

# **Drum Stick Adapter**

- The Drum Stick Adapter provides a unique design, which allows the stick to not only pivot but pivot under an adjustable tension load. This feature enables the drummer to create spontaneous "drum rolls" and other drumming techniques.
- Drumstick and adapter require simple modification. TRS sends complete instructions.
- The drum stick is held firmly in place with a set screw.
- 1/2 in. diameter threaded stud fits any USA made wrist units.
- Passive. No cable required.

**NOTE:** This product cannot be returned for credit or reimbursement if modified.

L-Code: L6704