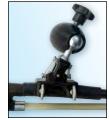

### **Violin Bow Adapter 2**

Product Code: VIOLIN 2 Application:

Violin bow not included.

- Violin 2 more advanced model. Bow pivots easily duplicating natural wrist action and conrol.
- Most all upper limb conditions.
- 1/2 in. diameter threaded stud fits any USA made wrist units.
- Passive, no cable required.

- The TRS prosthetic Violin Bow Adapter 2 uses a lockable ball and socket component modified to readily screw into any standard prosthesis. The Adapter can be adjusted to any angle to help ensure optimal playing position and technique.
- The bow is held firmly in place with set screws.

L-Code: L6704

### **SPECIFICATIONS**

 Weight:
 4.5 oz. (128 g)

 Color:
 Black only.

Product Code: DRUM SA
Application:
Drumsticks not included.