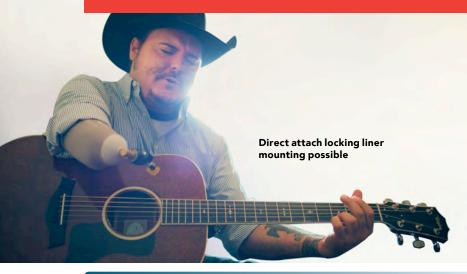

### **Guitar Pick Adapter**

Product Code: GUITAR PA GUITAR PA CUSTOM

#### **Features:**

Picks not included.

- Applies to most all upper limb conditions.
- Passive (no cable required).
- TRS has developed a simple, highly adjustable, prosthetic, guitar pick adapter.

**The Guitar Pick Adapter** is constructed so as to be mounted close to the distal end of the prosthesis. Can also be mounted directly to a roll-on locking liner. Call for more info.

 The Guitar Pick Adapter will readily accept any pick. The pick is securely held in place with set screws. The Adapter has a lockable ball and socket component allowing for the pick to be adjusted to any suitable playing position.