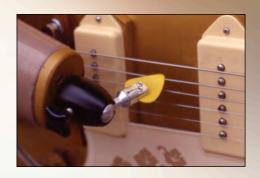

#### **Features:**

Picks not included.

- Applies to most all upper limb conditions.
- Passive (no cable required).
- TRS has developed a simple, highly adjustable, prosthetic, guitar pick adapter.

**The Guitar Pick Adapter** is constructed so as to be mounted close to the distal end of the prosthesis. Can also be mounted directly to a roll-on locking liner. Call for more info.

 The Guitar Pick Adapter will readily accept any pick. The pick is securely held in place with set screws. The Adapter has a lockable ball and socket component allowing for the pick to be adjusted to any suitable playing position.

 1/2 in. diameter threaded stud fits any USA made wrist units.

L-Code: L6704